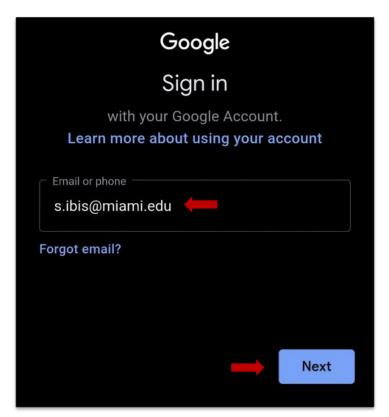

## Tap on Add an email address.

On the account setup screen tap Google.

Enter in your university email address and tap Next.

Enter your University of Miami CaneID and password, and then click Sign in.

Then, enter your multi-factor authentication (MFA) passcode, and then click Verify.