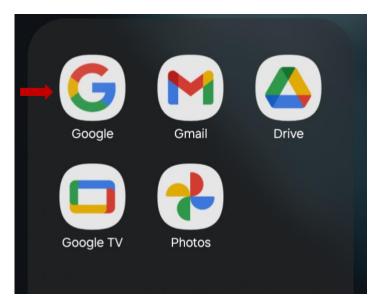

# STUDENT TECHNOLOGY

# How To Configure Your University Gmail Account in the Gmail App in Android

To configure as a secondary account, jump to page 4.



#### Navigate to the Google folder and tap on the Gmail app.

## Tap on Add an email address.



On the account setup screen tap Google.



Enter in your university email address and tap Next.



Enter your University of Miami CaneID and password, and then click Sign in.

Then, enter your multi-factor authentication (MFA) passcode, and then click Verify.

| UNIVERSITY<br>OF MIAMI                                                                         | MIAMI<br>Enter your passcode<br>Verify it's you by entering a passcode from the<br>Duo Mobile app. |
|------------------------------------------------------------------------------------------------|----------------------------------------------------------------------------------------------------|
| Sign in with your University of Miami