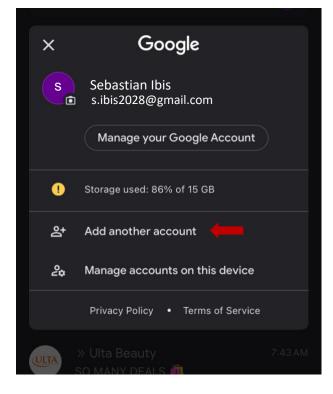

|                                                                                                    |
|                                                                                                | Verify                                                                                             |
| Sign in                                                                                        | Other options                                                                                      |

On the welcome screen click Accept.



Once configured, you will see your newly added email account.



How To Configure Your University Gmail Account as a Secondary Account in the Gmail App in iOS

Open the Gmail app and tap on your profile icon.



#### Tap Add another account.



### Select **Google** as the account type.



Enter your university email address then click Next.

| G                                                                                       |  |
|-----------------------------------------------------------------------------------------|--|
| Sign in                                                                                 |  |
| with your Google Account. You'll also sign in to Google services in your apps & Safari. |  |
| Email or phone                                                                          |  |
| Forgot email?                                                                           |  |
| Create account                                                                          |  |

Enter your University of Miami C