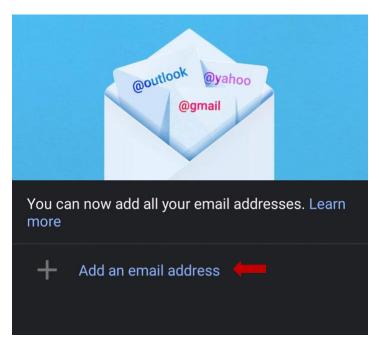

## Tap on Add an email address.

On the account setup screen tap Google.

Enter in your university email address and tap Next.

Enter your University of Miami CaneID and password, and then click Sign in.

Then, enter your multi-factor authentication (MFA) passcode, and then click Verify.