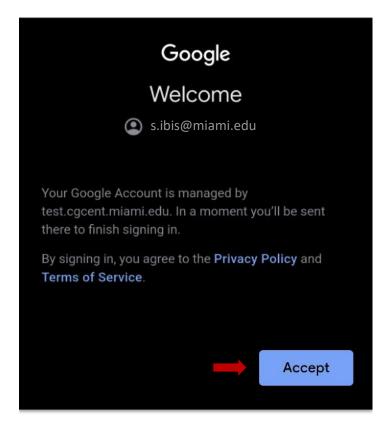

On the welcome screen click Accept.

Once configured, you will see your newly added email account.

How To Configure Your University Gmail Account as a Secondary Account in the Gmail App in iOS

Open the Gmail app and tap on your profile icon.