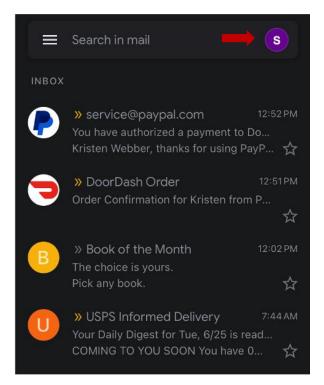

|                                                                                                    |
|                                                                                                | Verify                                                                                             |
| Sign in                                                                                        | Other options                                                                                      |

On the welcome screen click Accept.



Once configured, you will see your newly added email account.



How To Configure Your University Gmail Account as a Secondary Account in the Gmail App in iOS

Open the Gmail app and tap on your profile icon.



#### Tap Add another account.



### Select **Google** as the account type.



Enter your university email address then click Next.

| G                                                                                       |  |
|-----------------------------------------------------------------------------------------|--|
| Sign in                                                                                 |  |
| with your Google Account. You'll also sign in to Google services in your apps & Safari. |  |
| Email or phone                                                                          |  |
| Forgot email?                                                                           |  |
| Create account                                                                          |  |