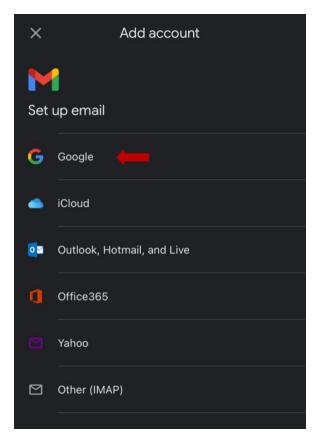

## Tap on Add an email address.

On the account setup screen tap Google.

Enter in your university email address and tap Next.

Enter your University of Miami CaneID and password, and then click Sign in.

Then, enter your multi-factor authentication (MFA) passcode, and then click Verify.