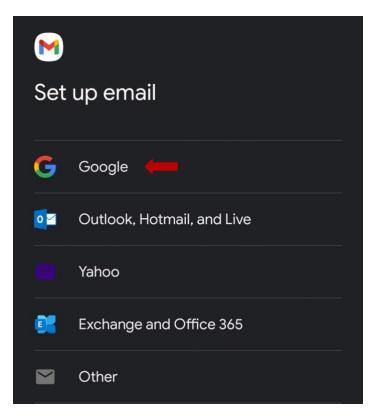

## Tap on Add an email address.

On the account setup screen tap Google.

Enter in your university email address and tap Next.

Enter your University of Miami CaneID and password, and then click Sign in.

Then, enter your multi-factor authentication (MFA) passcode, and then click Verify.